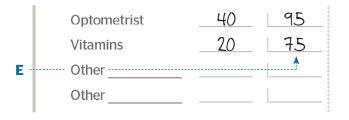

# Step 3

Keep going down the list until the "Remaining" column (E) hits zero. When "Remaining" equals zero, you're done budgeting for that pay period.