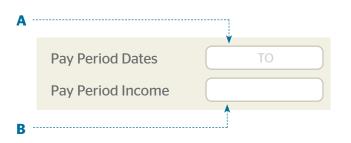

## Step 1a

Fill out the pay period in box A. This is simply how long you'll go between paychecks. If you get paid on the 1st and 15th, then your pay period for July, for example, would be 7/1 to 7/14.

# Step 1b

Write how much you will be paid in that pay period (B).