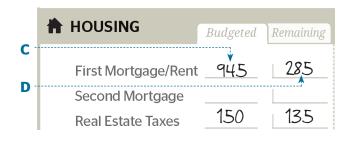

# Step 2

Write down how much money you're budgeting in the Budgeted column (C). In the Remaining column (D), keep a running total of how much of your starting income you have left for that pay period.